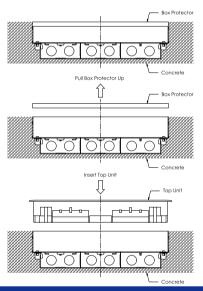

# CInstallation

#### **How To Mount**

After putting the concrete on, make the hole to install the product.

- (1) Take the box protector off
- (2) Insert the Floor Outlet Unit

Please contact...