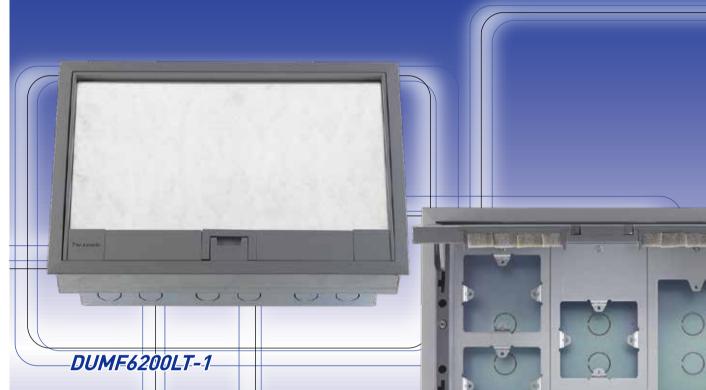

# 3 Compartment Floor Box for concrete floor

The three-compartment floor box for British Standard power and data outles, flexible combination for various applications

## SIMPLE LID REVERSING

Quick and easy releasing lid by moving it to the unlock position

#### **OPTIONAL DEVICES DIRECTION**

Power and Data devices can be adjusted to 4 directions (for single devices)

### **6 DEVICES MOUNTABLE**

Multiple combination of Power and Data up to 6 modules maximum