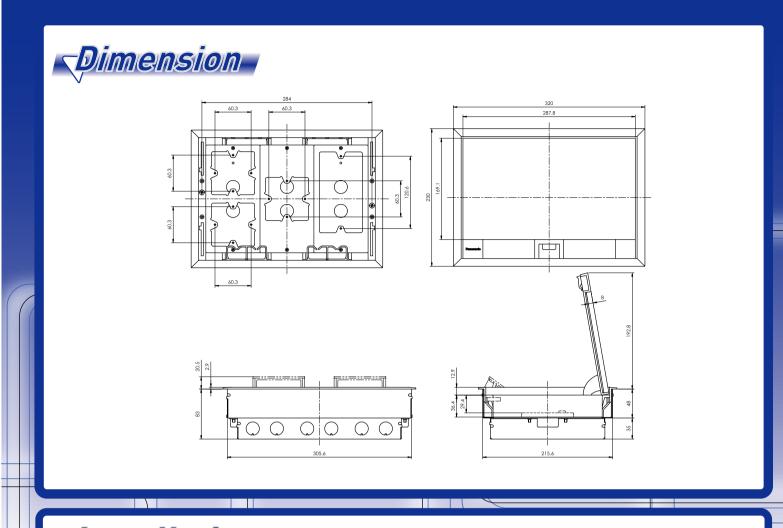

# **Panasonic**

**FLOOR BOX** 

# 3 Compartment Floor Box for concrete floor



The three-compartment floor box for British Standard power and data outles, flexible combination for various applications

## SIMPLE LID REVERSING

Quick and easy releasing lid by moving it to the unlock position

#### **OPTIONAL DEVICES DIRECTION**

Power and Data devices can be adjusted to 4 directions (for single devices)

### **6 DEVICES MOUNTABLE**

Multiple combination of Power and Data up to 6 modules maximum



# CInstallation

#### **How To Mount**

After putting the concrete on, make the hole to install the product.

- (1) Take the box protector off
- (2) Insert the Floor Outlet Unit



Please contact...

#### Panasonic Marketing Middle East & Africa FZE

**Eco Solutions Division** 

- P.O Box 17985, Jebel Ali Free Zone (South), Dubai, U.A.E Telephone : + 971-4-886 2142 Facsimile : +971-4-880-7054

- Panasonic Eco Solutions Steel (Thailand) Co., Ltd.
  51/4 Moo 2 Poochao Rd., Bangyaprak, Phrapradaeng, Samutprakarn, Thailand 10130
- Telephone: 0-2384-0038 Facsimile: 0-2384-2752, 0-2384-2778

**Panasonic Corporation Eco Solutions Company**