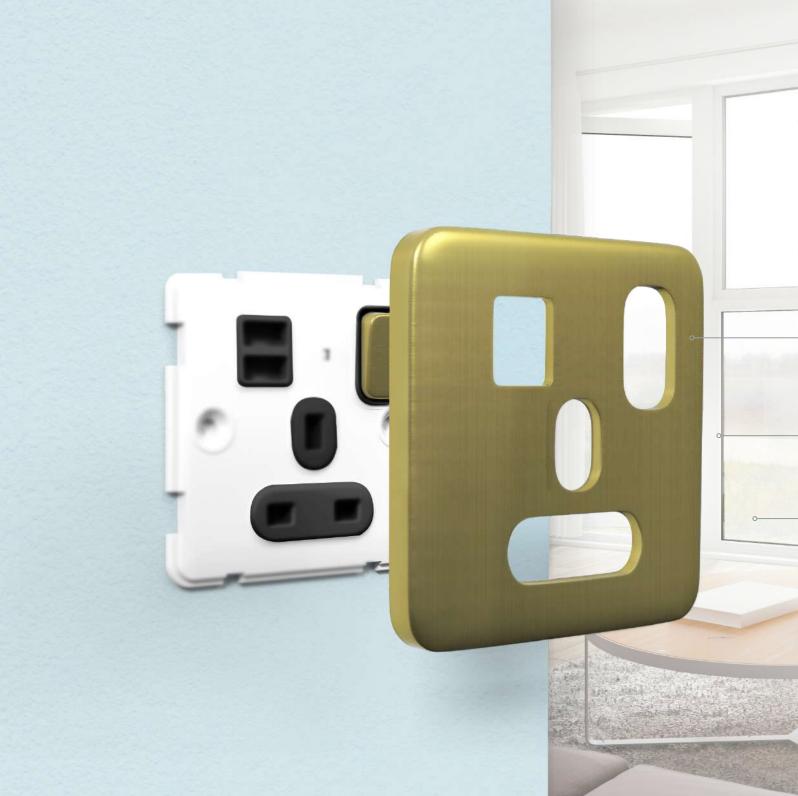

## Simple by design

Removable screwless cover and reliable clipin system make Painting & Decorating easier

Minimum back projection frees up space in the back box for cabling

### Decorating made easy

Lisse Decorative range makes painting and decorating even easier thanks to the unique screwless design.

Removable screwless plate helps prevent mistakes when painting and wallpapering

Allows you to paint and wallpaper right up to the switch to achieve a neater finish

Sturdy, reliable clipping system