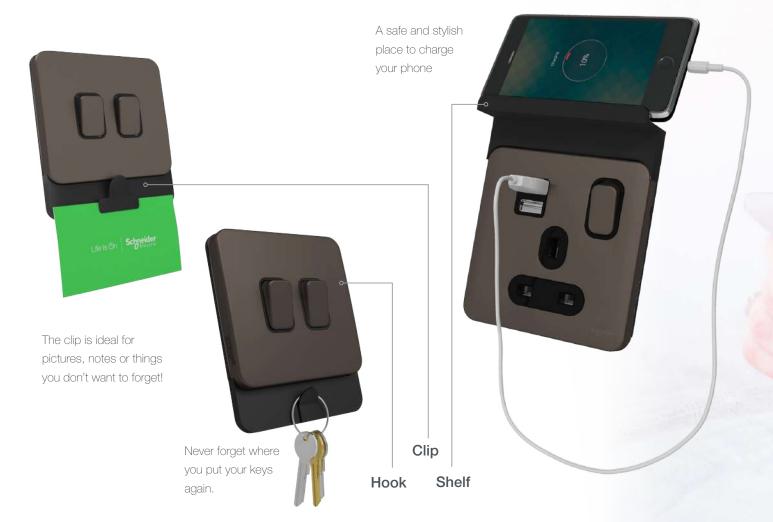

nd refurbishment projects
- Future-proofed to cater for the latest demands in consumer technology
- Painting and Decorating made easy by the unique Screwless design and clipping system
- Cleverly designed to ensure that product ordering is simple and efficient, with many time and space saving solutions
- Crafted with your customer in mind, adding bespoke solutions to make a lasting impact

## Simple by design

Removable screwless cover and reliable clipin system make Painting & Decorating easier





Minimum back projection frees up space in the back box for cabling



## Ready for digital life

From commercial offices and hotels to residential spaces, Lisse Screwless Deco offers solutions ideally suited to the unique requirements of each installation.



### Unique Homeowner Accessories







### Decorating made easy

Lisse Decorative range makes painting and decorating even easier thanks to the unique screwless design.



Removable screwless plate helps prevent mistakes when painting and wallpapering



Allows you to paint and wallpaper right up to the switch to achieve a neater finish

Sturdy, reliable clipping system



## Durability

From commercial offices and hotels to residential spaces, Lisse Screwless Deco remains a strong, robust product that can withstand the test of time.



- High quality metal plates
- Positive switch mechanism
- High quality products from
   a global manufacturer



## Flexible for all applications

Lisse Screwless Deco offers solutions ideally suited to the unique requirements of each installation.



#### **Dimming Capability**

Enjoy a s