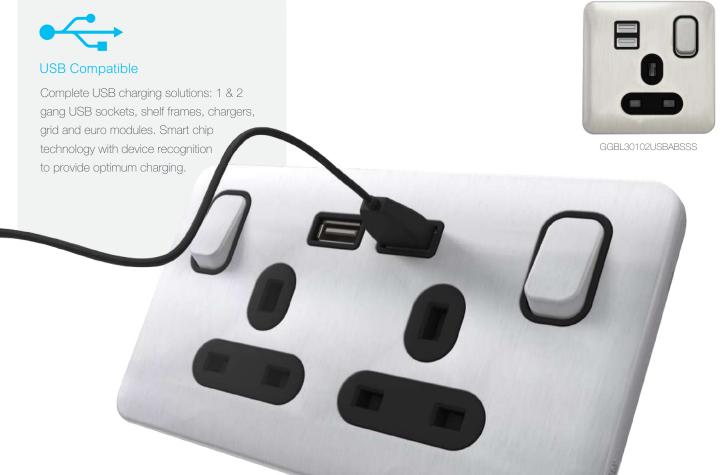

#### Stay Connected

Help your customers stay connected to their TVs, game consoles, computers and sound systems with Lisse Screwless Deco. Choose from a full range of multimedia connectors, USB chargers and combination plates to meet all of your customers' needs.

#### **USB** Solutions

A complete USB charging solution for commercial and residential applications.