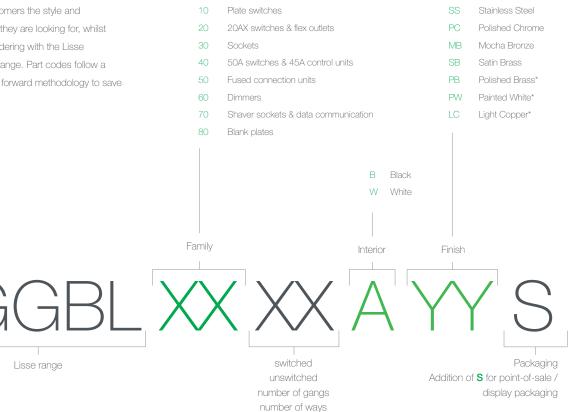

## Easy to understand part codes

#### Simple ideas...

Provide your customers the style and performance that they are looking for, whilst enjoying easier ordering with the Lisse Screwless Deco range. Part codes follow a standard, straight forward methodology to save you time.

#### ...with a simple part code structure

\*MTO finishes

- Lead time to be confirmed at time of ordering

- Made to order finishes