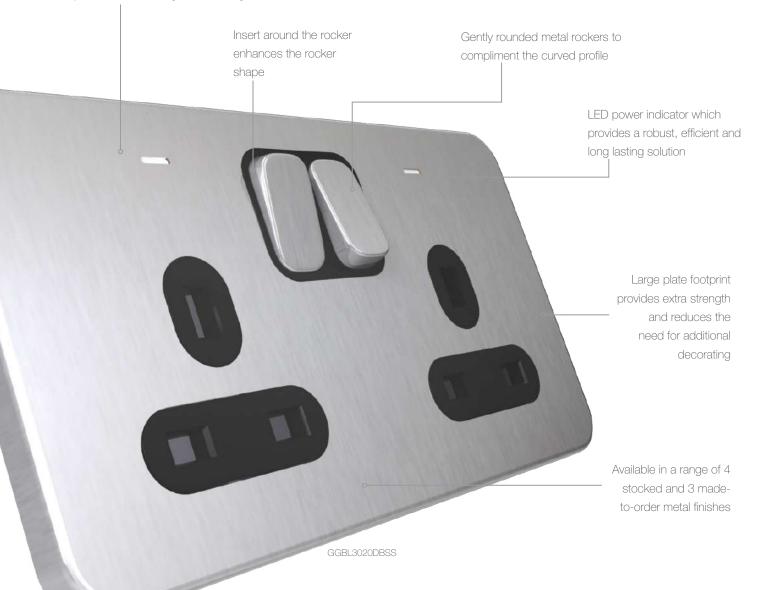

## Durability

From commercial offices and hotels to residential spaces, Lisse Screwless Deco remains a strong, robust product that can withstand the test of time.

- High quality metal plates
- Positive switch mechanism
- High quality products from
   a global manufacturer

## Flexible for all applications

Lisse Screwless Deco offers solutions ideally suited to the unique requirements of each installation.