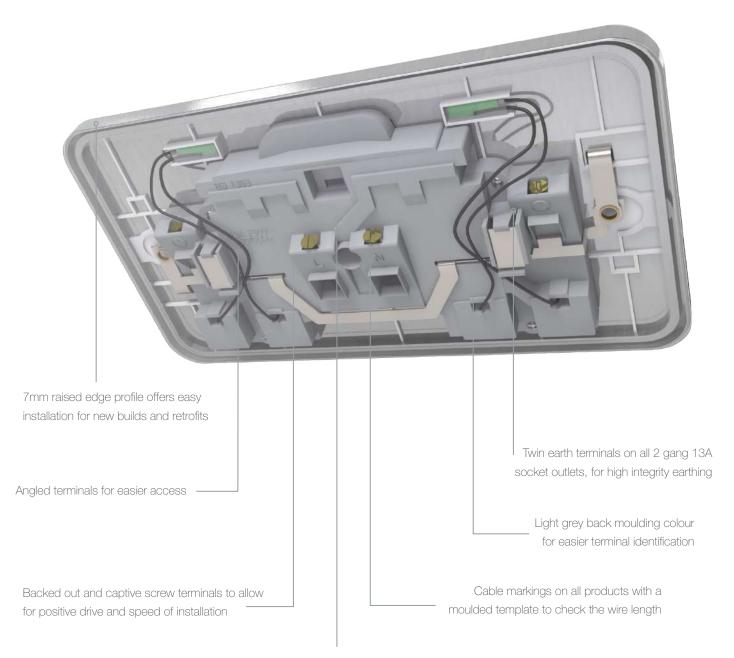

## Simple by design

Removable screwless cover and reliable clipin system make Painting & Decorating easier

Minimum back projection frees up space in the back box for cabling

### Decorating made easy

Lisse Decorative range makes painting and decorating even easier thanks to the unique screwless design.

Removable screwless plate helps prevent mistakes when painting and wallpapering

Allows you to paint and wallpaper right up to the switch to achieve a neater finish

Sturdy, reliable clipping system