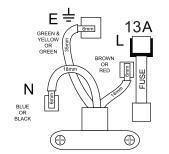

## **LINE DIAGRAMS** 48.2 50 25.4 ВG ENGLAND (1) 54.2 L N FUSED

#### **SAFETY WARNING**

PLEASE READ CAREFULLY AND USE IN ACCORDANCE WITH OUR SAFETY INSTRUCTIONS BELOW

**DO** Follow the wiring instructions carefully

#### WIRING INSTRUCTIONS

Always fit the correct rated BS 1362 replacement cartridge fuse for your appliance.