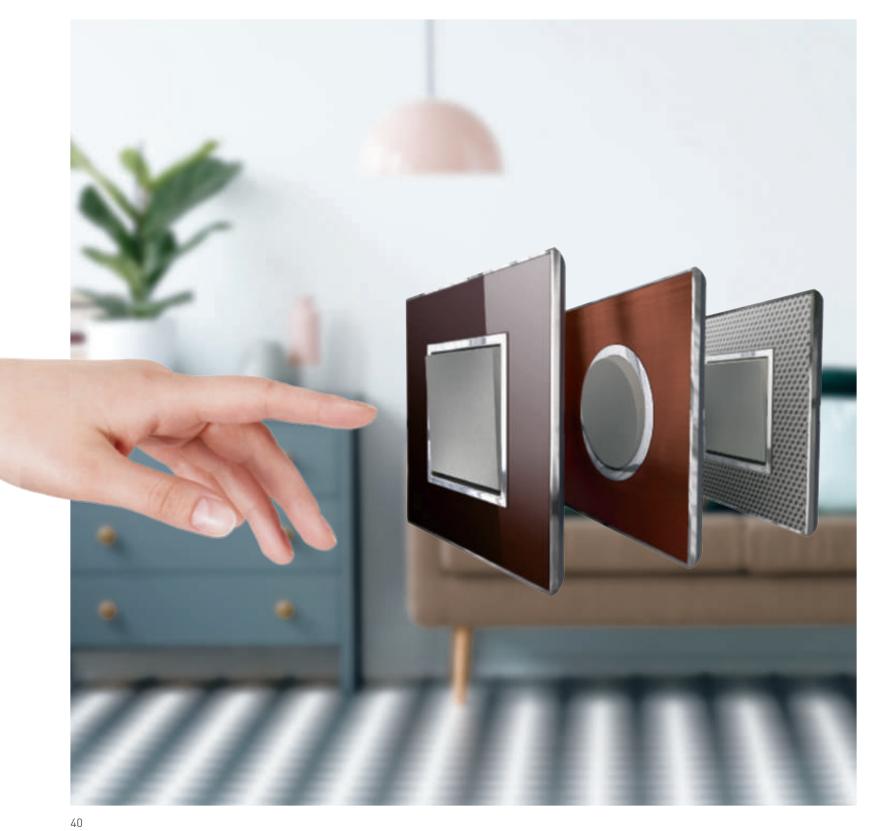

Style is important, so is functionality. That's why we've pride ourselves on modularity — this simply means that you can customise and combine many different functions in just one plate by using the Arteor multi-gang plates. This also helps you maximise functionality in a minimum space. With versatility and consistent style in your favor, you can now focus on making your project the best you've ever had.

# RTISTRY

- A Collection Of Masterpieces From Arteor $^{\scriptscriptstyle\mathsf{TM}}$  -

Imagine a range of beautiful wiring devices that gives you control and transforms the entire look of your house. With Arteor, we're giving you a range of masterpieces, it's up to you what marvelous feat you can accomplish with it.

From the neutral full colour switches to the high-end metal finishes, our Arteor range offers a wide range of wiring devices that are simple, authentic and superior. It's made with solid savoir-faire and made to transcend time. More importantly, it is elegant and minimalistic. The epitome of what Legrand believes in - "Justesse".