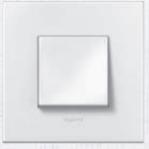

## NEUTRAL-FULL COLOUR

The timeless design of Arteor - Full Colour allows it to blend into its surrounding. Only adding a touch of style to the overall look and feel of the house, and not taking away any attention from the designers' masterpieces. Minimalist and sober, its carefully crafted design gives the designer's space an understated elegance that enhances the overall œuvre.