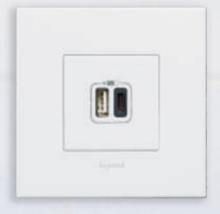

## STAY CONNECTED JUICE UP

Today, almost every electronic device that we have and love has a USB charger. The Arteor range offers different options for USB charging, from the popular USB A-Type to the latest C-Type connectivity. Forget about having an adaptor or even wasting one socket just to charge your USB device. And the best thing is the Arteor USB chargers support high speed charging.

1 gang socket outlet with USB A-Type charger

Modular USB A-Type and C-Type charger