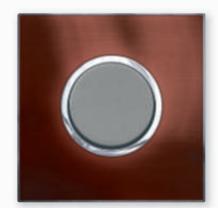

## REFLECTIVE METAL

Gold

Black

With a metal finish that looks like a mirror, this collection of wiring devices blends in perfectly to its surrounding. It gives the room an elegant yet discrete look and feel, only adding to your design, never taking focus away. With colours like Reflective Gold, Stainless Steel and Black, you will definitely be making a bold statement with this collection.