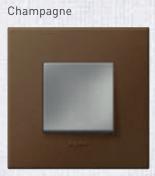

## BRUSHED METAL

This collection adds a touch of professionalism to any kitchen. Its brushed and neutral metal finish elevates the look and feel of its surrounding. With new colours like Pink Champagne and Black, you'll be equipped with the perfect ingredients for the perfect kitchen. After all, it is said that the kitchen is the heart of every home.

#### BRUSHED METAL

Black

Gold Brass

Pink Champagne