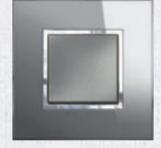

## REFLECTIVE METAL

Gold

Black

With a metal finish that looks like a mirror, this collection of wiring devices blends in perfectly to its surrounding. It gives the room an elegant yet discrete look and feel, only adding to your design, never taking focus away. With colours like Reflective Gold, Stainless Steel and Black, you will definitely be making a bold statement with this collection.