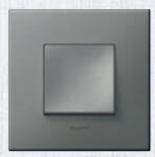

## BRUSHED METAL

This collection adds a touch of professionalism to any kitchen. Its brushed and neutral metal finish elevates the look and feel of its surrounding. With new colours like Pink Champagne and Black, you'll be equipped with the perfect ingredients for the perfect kitchen. After all, it is said that the kitchen is the heart of every home.