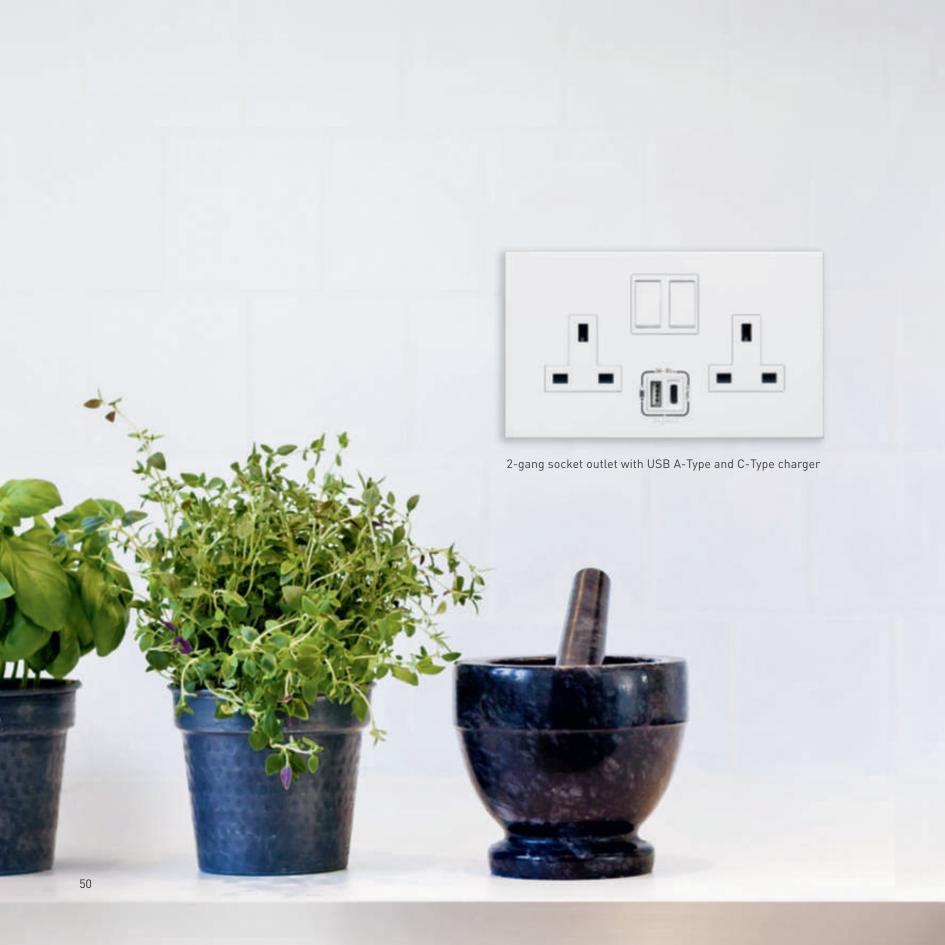

## STAY CONNECTED JUICE UP

Today, almost every electronic device that we have and love has a USB charger. The Arteor range offers different options for USB charging, from the popular USB A-Type to the latest C-Type connectivity. Forget about having an adaptor or even wasting one socket just to charge your USB device. And the best thing is the Arteor USB chargers support high speed charging.

1 gang socket outlet with USB A-Type charger

Modular USB A-Type and C-Type charger