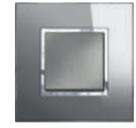

## REFLECTIVE METAL

Gold

Black

With a metal finish that looks like a mirror, this collection of wiring devices blends in perfectly to its surrounding. It gives the room an elegant yet discrete look and feel, only adding to your design, never taking focus away. With colours like Reflective Gold, Stainless Steel and Black, you will definitely be making a bold statement with this collection.