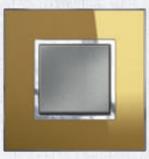

## REFLECTIVE METAL

Gold

Black

With a metal finish that looks like a mirror, this collection of wiring devices blends in perfectly to its surrounding. It gives the room an elegant yet discrete look and feel, only adding to your design, never taking focus away. With colours like Reflective Gold, Stainless Steel and Black, you will definitely be making a bold statement with this collection.