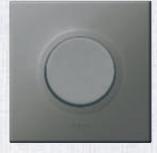

## BRUSHED METAL

This collection adds a touch of professionalism to any kitchen. Its brushed and neutral metal finish elevates the look and feel of its surrounding. With new colours like Pink Champagne and Black, you'll be equipped with the perfect ingredients for the perfect kitchen. After all, it is said that the kitchen is the heart of every home.

Pink Champagne