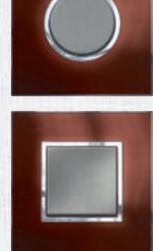

## REFLECTIVE METAL

Gold

Black

With a metal finish that looks like a mirror, this collection of wiring devices blends in perfectly to its surrounding. It gives the room an elegant yet discrete look and feel, only adding to your design, never taking focus away. With colours like Reflective Gold, Stainless Steel and Black, you will definitely be making a bold statement with this collection.