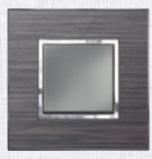

## BRUSHED METAL

This collection adds a touch of professionalism to any kitchen. Its brushed and neutral metal finish elevates the look and feel of its surrounding. With new colours like Pink Champagne and Black, you'll be equipped with the perfect ingredients for the perfect kitchen. After all, it is said that the kitchen is the heart of every home.