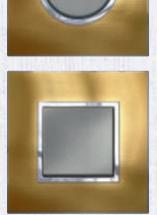

## BRUSHED METAL

This collection adds a touch of professionalism to any kitchen. Its brushed and neutral metal finish elevates the look and feel of its surrounding. With new colours like Pink Champagne and Black, you'll be equipped with the perfect ingredients for the perfect kitchen. After all, it is said that the kitchen is the heart of every home.

#### BRUSHED METAL

Black

Gold Brass

Pink Champagne