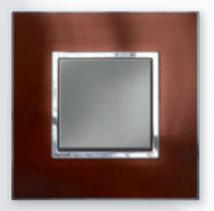

## REFLECTIVE METAL

Gold

Black

With a metal finish that looks like a mirror, this collection of wiring devices blends in perfectly to its surrounding. It gives the room an elegant yet discrete look and feel, only adding to your design, never taking focus away. With colours like Reflective Gold, Stainless Steel and Black, you will definitely be making a bold statement with this collection.