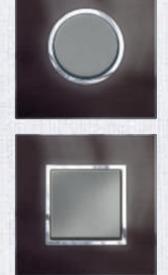

## REFLECTIVE METAL

Gold

Black

With a metal finish that looks like a mirror, this collection of wiring devices blends in perfectly to its surrounding. It gives the room an elegant yet discrete look and feel, only adding to your design, never taking focus away. With colours like Reflective Gold, Stainless Steel and Black, you will definitely be making a bold statement with this collection.