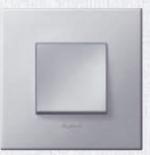

## NEUTRAL-FULL COLOUR

The timeless design of Arteor - Full Colour allows it to blend into its surrounding. Only adding a touch of style to the overall look and feel of the house, and not taking away any attention from the designers' masterpieces. Minimalist and sober, its carefully crafted design gives the designer's space an understated elegance that enhances the overall œuvre.