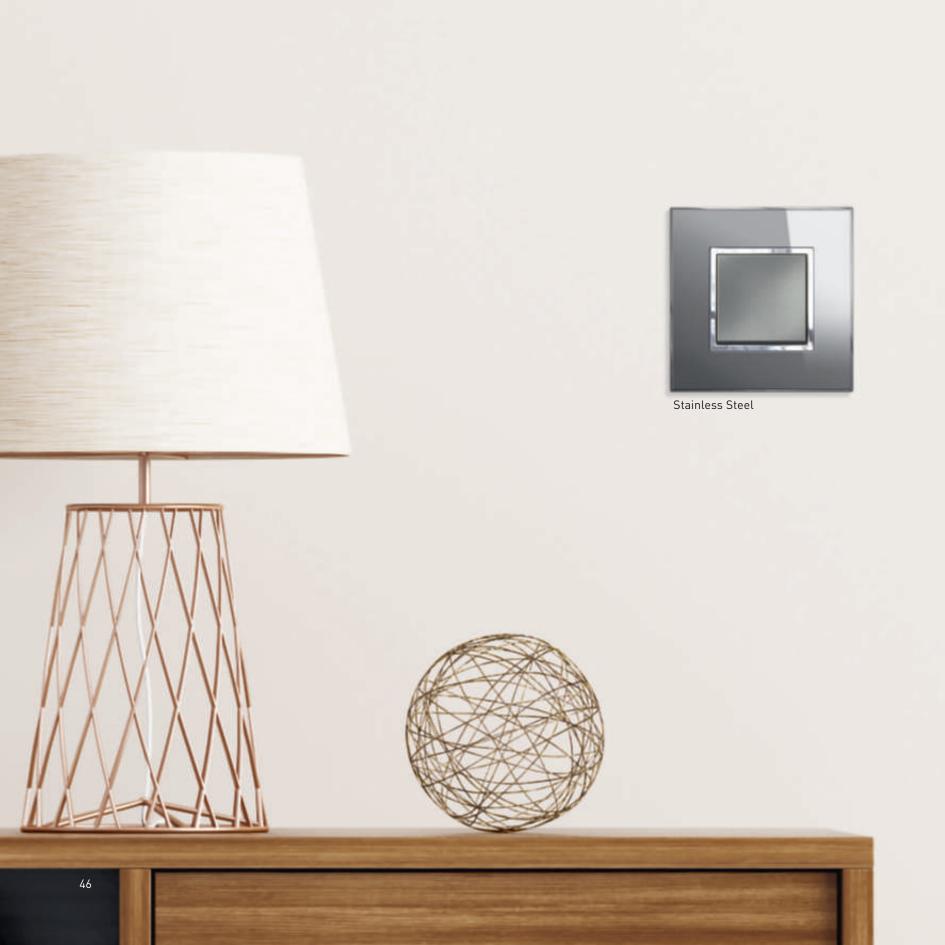

## REFLECTIVE METAL

Gold

Black

With a metal finish that looks like a mirror, this collection of wiring devices blends in perfectly to its surrounding. It gives the room an elegant yet discrete look and feel, only adding to your design, never taking focus away. With colours like Reflective Gold, Stainless Steel and Black, you will definitely be making a bold statement with this collection.

### REFLECTIVE METAL

Stainless Steel

Gold