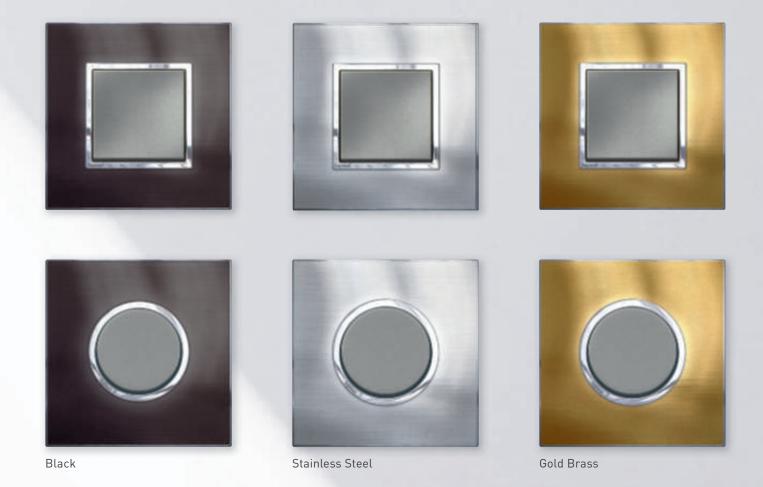

## REFLECTIVE METAL

Gold

Black

With a metal finish that looks like a mirror, this collection of wiring devices blends in perfectly to its surrounding. It gives the room an elegant yet discrete look and feel, only adding to your design, never taking focus away. With colours like Reflective Gold, Stainless Steel and Black, you will definitely be making a bold statement with this collection.

### REFLECTIVE METAL

Stainless Steel

Gold