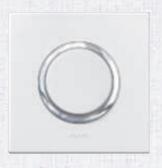

## NEUTRAL-FULL COLOUR

The timeless design of Arteor - Full Colour allows it to blend into its surrounding. Only adding a touch of style to the overall look and feel of the house, and not taking away any attention from the designers' masterpieces. Minimalist and sober, its carefully crafted design gives the designer's space an understated elegance that enhances the overall œuvre.