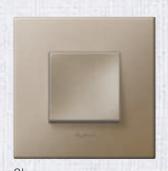

## BRUSHED METAL

This collection adds a touch of professionalism to any kitchen. Its brushed and neutral metal finish elevates the look and feel of its surrounding. With new colours like Pink Champagne and Black, you'll be equipped with the perfect ingredients for the perfect kitchen. After all, it is said that the kitchen is the heart of every home.

Pink Champagne