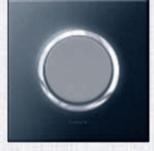

## REFLECTIVE METAL

Gold

Black

With a metal finish that looks like a mirror, this collection of wiring devices blends in perfectly to its surrounding. It gives the room an elegant yet discrete look and feel, only adding to your design, never taking focus away. With colours like Reflective Gold, Stainless Steel and Black, you will definitely be making a bold statement with this collection.