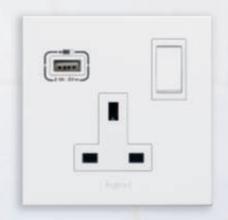

## STAY CONNECTED JUICE UP

Today, almost every electronic device that we have and love has a USB charger. The Arteor range offers different options for USB charging, from the popular USB A-Type to the latest C-Type connectivity. Forget about having an adaptor or even wasting one socket just to charge your USB device. And the best thing is the Arteor USB chargers support high speed charging.

1 gang socket outlet with USB A-Type charger

Modular USB A-Type and C-Type charger