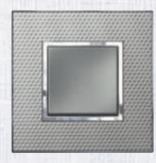

## BRUSHED METAL

This collection adds a touch of professionalism to any kitchen. Its brushed and neutral metal finish elevates the look and feel of its surrounding. With new colours like Pink Champagne and Black, you'll be equipped with the perfect ingredients for the perfect kitchen. After all, it is said that the kitchen is the heart of every home.

Pink Champagne