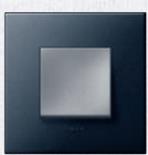

## BRUSHED METAL

This collection adds a touch of professionalism to any kitchen. Its brushed and neutral metal finish elevates the look and feel of its surrounding. With new colours like Pink Champagne and Black, you'll be equipped with the perfect ingredients for the perfect kitchen. After all, it is said that the kitchen is the heart of every home.

Pink Champagne