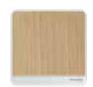

## **Modern Look**

The stylish and streamlined design of AvatarOn switch covers are finished in white, soft wood, dark wood and gold hairline materials for a classic look and universal elegance.