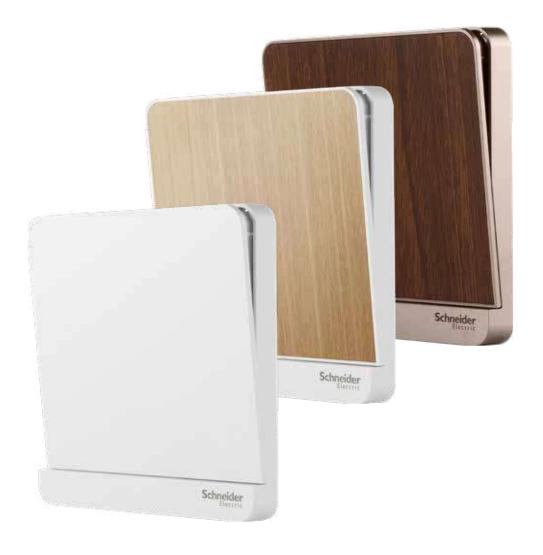

# Award-winning Designs: Ingenious Beauty

The ground-breaking AvatarOn series is a true marriage of aesthetics and practicality, making it a perfect choice for all home or office designs. The switches are mirror-smooth and paired with Type 86 standard base boxes for a close fit to the wall. Moreover, the revolutionary switches can be fitted with a wide variety of customisable covers, giving AvatarOn the flexibility to integrate easily into any decor styles, meeting all aesthetic needs.

## **Modern Look**

The stylish and streamlined design of AvatarOn switch covers are finished in white, soft wood, dark wood and gold hairline materials for a classic look and universal elegance.