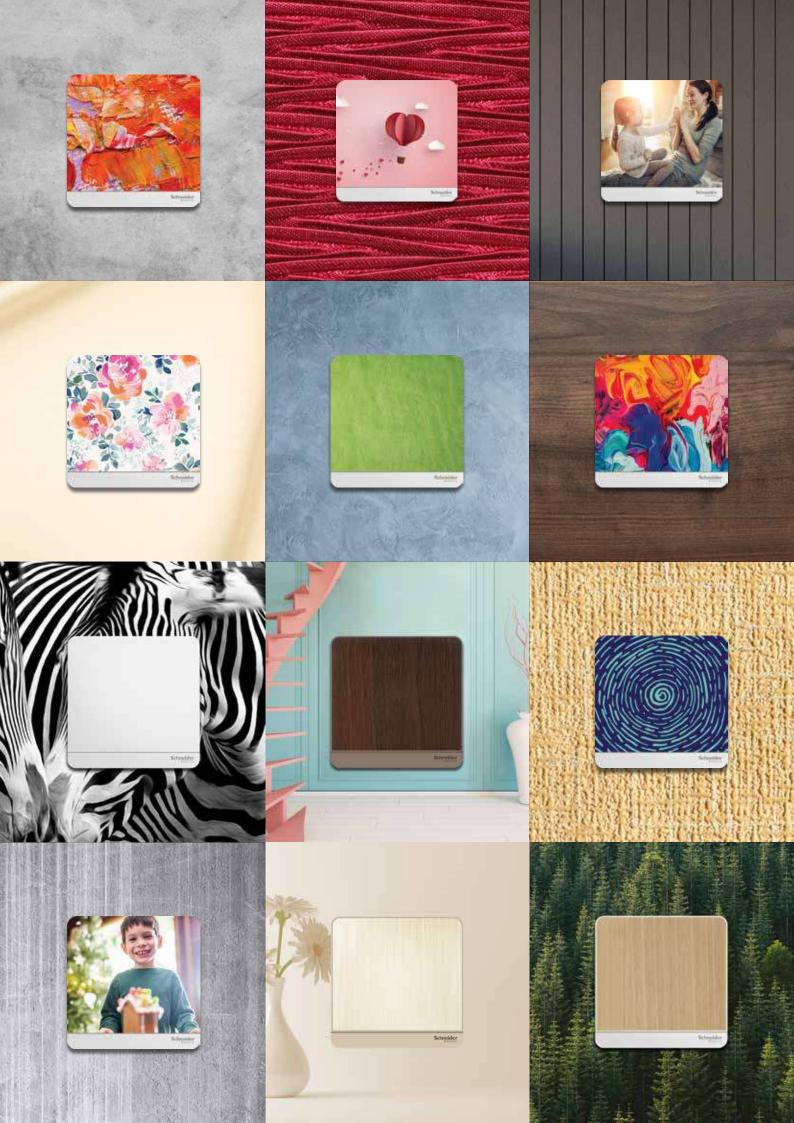

# Customisable Covers for True Adaptability

## **Modern Look**

The stylish and streamlined design of AvatarOn switch covers are finished in white, soft wood, dark wood and gold hairline materials for a classic look and universal elegance.

## **Customised Design**

Stamp your style with inspiring designs. The customised pattern covers of AvatarOn provides you with an extra canvas to showcase your creativity in a subtle yet apparent way. Perhaps, personalised covers with photographs of loved ones and those special moments in life so they continue to touch you every day with every flick of a switch!

## **Multifunctional Accessories for Every Day Conveniences**

To meet with the demand of modern busy lifestyles, various cover designs incorporating key holders, USB charging socket with mobile phone frames are specially designed for added conveniences, efficiencies and beauty at home.