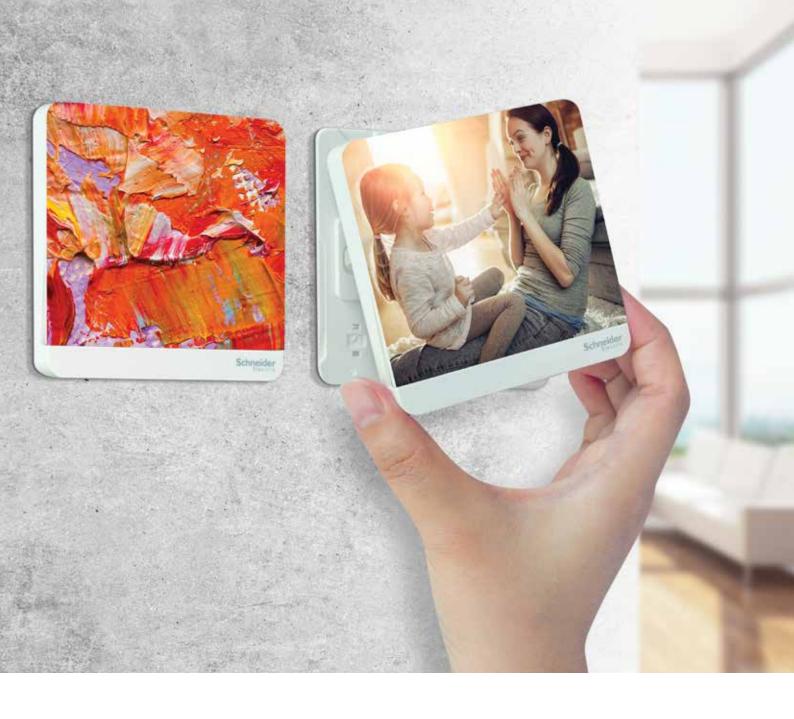

## **Customised Design**

Stamp your style with inspiring designs. The customised pattern covers of AvatarOn provides you with an extra canvas to showcase your creativity in a subtle yet apparent way. Perhaps, personalised covers with photographs of loved ones and those special moments in life so they continue to touch you every day with every flick of a switch!

## Run Wild with Limitless Possibilities

As design trends are constantly evolving, home decor changes from time to time accordingly. The innovative snap-on replaceable cover design of AvatarOn gives consumers the flexibility to personalise their switches with a one-hand cover removal, as simple as changing a mobile phone case.

The unequalled design and unique glossy surface of AvatarOn faceplate serves as the perfect canvas for DIY customisation, you can now redesign your favourite covers and integrate them easily into your home decor.