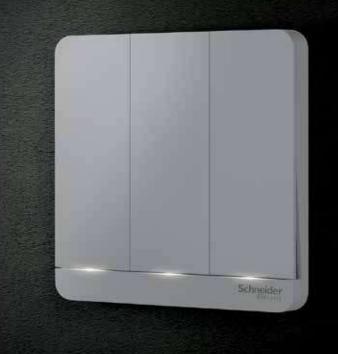

## Tech-chic Design that Shines

The AvatarOn soft LED locators merges seamlessly with its sleek giant dolly, creating a stylish and streamlined design. Unobtrusive in daytime, the fluorescent LED locators glow with a soft luminescent in the dark, indicating the exact location of each switch at night. Combined with its outstanding performance, reliability, lifespan and energy saving features, the subtle glow of AvatarOn switches beautifully blends practical aesthetics with leading-edge design.