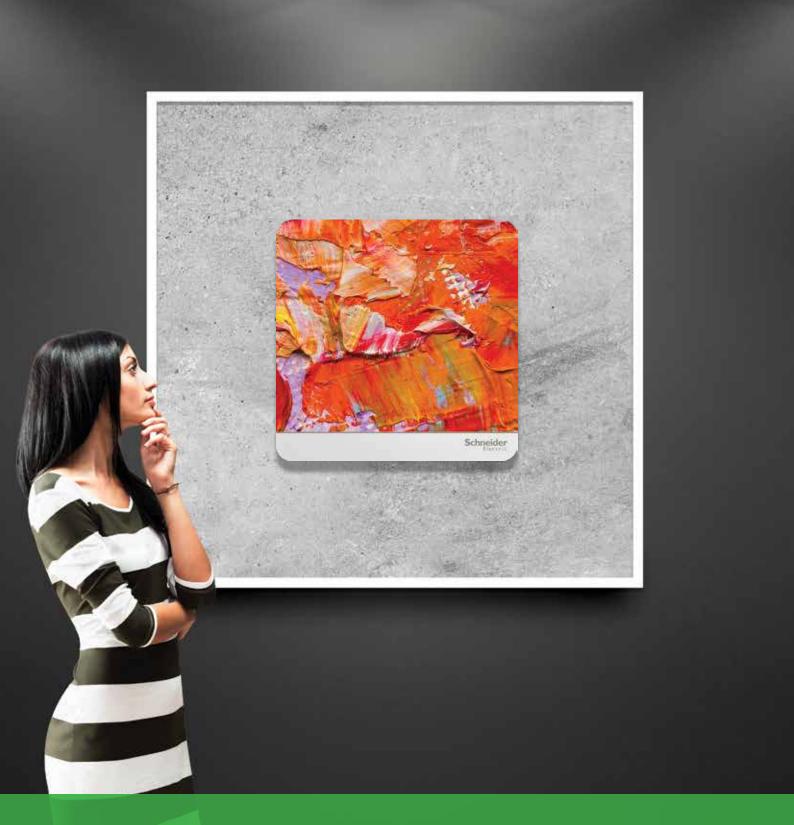

## **Customised Design**

Stamp your style with inspiring designs. The customised pattern covers of AvatarOn provides you with an extra canvas to showcase your creativity in a subtle yet apparent way. Perhaps, personalised covers with photographs of loved ones and those special moments in life so they continue to touch you every day with every flick of a switch!

## Run Wild with Limitless Possibilities

As design trends are constantly evolving, home decor changes from time to time accordingly. The innovative snap-on replaceable cover design of AvatarOn gives consumers the flexibility to personalise their switches with a one-hand cover removal, as simple as changing a mobile phone case.

The unequalled design and unique glossy surface of AvatarOn faceplate serves as the perfect canvas for DIY customisation, you can now redesign your favourite covers and integrate them easily into your home decor.