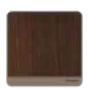

## **Modern Look**

The stylish and streamlined design of AvatarOn switch covers are finished in white, soft wood, dark wood and gold hairline materials for a classic look and universal elegance.