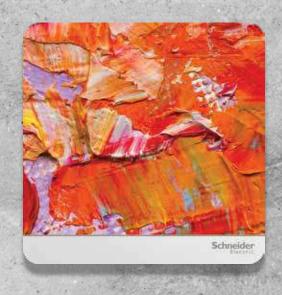

## **Customised Design**

Stamp your style with inspiring designs. The customised pattern covers of AvatarOn provides you with an extra canvas to showcase your creativity in a subtle yet apparent way. Perhaps, personalised covers with photographs of loved ones and those special moments in life so they continue to touch you every day with every flick of a switch!

## Run Wild with Limitless Possibilities

As design trends are constantly evolving, home decor changes from time to time accordingly. The innovative snap-on replaceable cover design of AvatarOn gives consumers the flexibility to personalise their switches with a one-hand cover removal, as simple as changing a mobile phone case.

The unequalled design and unique glossy surface of AvatarOn faceplate serves as the perfect canvas for DIY customisation, you can now redesign your favourite covers and integrate them easily into your home decor.