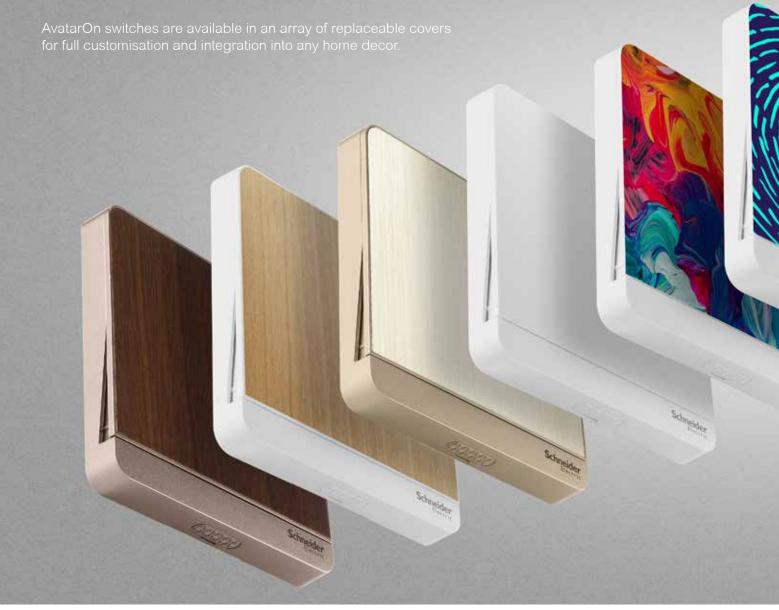

# Customisable Covers for True Adaptability

## Run Wild with Limitless Possibilities

As design trends are constantly evolving, home decor changes from time to time accordingly. The innovative snap-on replaceable cover design of AvatarOn gives consumers the flexibility to personalise their switches with a one-hand cover removal, as simple as changing a mobile phone case.

The unequalled design and unique glossy surface of AvatarOn faceplate serves as the perfect canvas for DIY customisation, you can now redesign your favourite covers and integrate them easily into your home decor.