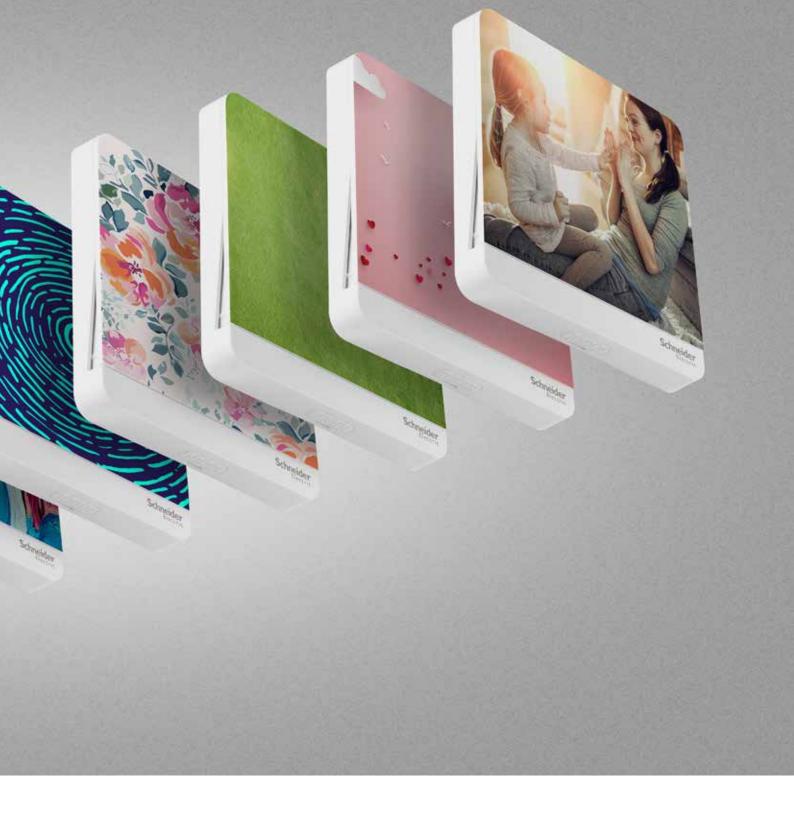

## **Customised Design**

Stamp your style with inspiring designs. The customised pattern covers of AvatarOn provides you with an extra canvas to showcase your creativity in a subtle yet apparent way. Perhaps, personalised covers with photographs of loved ones and those special moments in life so they continue to touch you every day with every flick of a switch!

## Run Wild with Limitless Possibilities

As design trends are constantly evolving, home decor changes from time to time accordingly. The innovative snap-on replaceable cover design of AvatarOn gives consumers the flexibility to personalise their switches with a one-hand cover removal, as simple as changing a mobile phone case.

The unequalled design and unique glossy surface of AvatarOn faceplate serves as the perfect canvas for DIY customisation, you can now redesign your favourite covers and integrate them easily into your home decor.