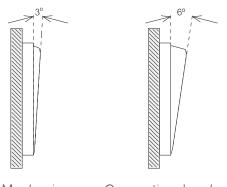

Considered the perfect combination of form and function, our patented "Slim Rocker, Sure Click" SS technology not only gives AvatarOn a greater thinness overall, but also a near-zero contact jitter that reduces sparks, thus ensuring a safe and reliable use.

SS Mechanism

Conventional rocker