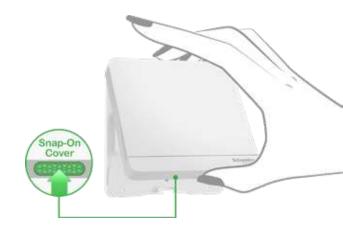

## Run Wild with Limitless Possibilities

As design trends are constantly evolving, home decor changes from time to time accordingly. The innovative snap-on replaceable cover design of AvatarOn gives consumers the flexibility to personalise their switches with a one-hand cover removal, as simple as changing a mobile phone case.