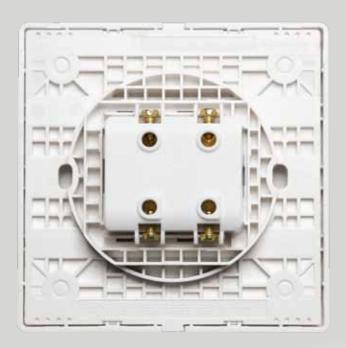

## Picture perfect, photo instant

Circular base design Pieno's circular base design can easily fit into the common 60mm diameter wall opening for a faster and more convenient installation in false walls or furniture.