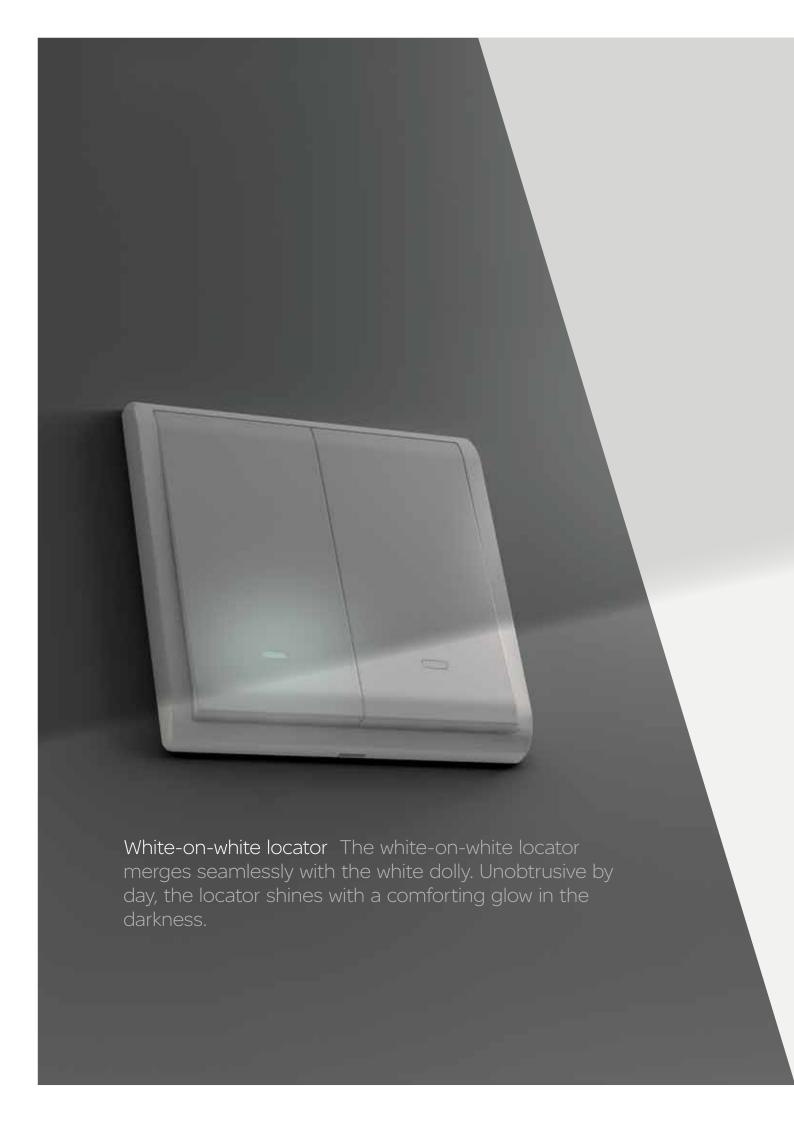

ich delivers a "Sure Click" plus improved durability and reliability.





PerfectFace® Switch Architecture consists of two patented designs that bring unprecedented integrity to the moving parts in rocker-type switches. The dollies and surround are integrated into one piece, removing one installation step while keeping a consistent distance and perfect alignment between dollies and surround. The grid plate is uniquely designed to contour the wall to minimize gaps between the switch and an uneven wall after installation. Moreover, excessive paint on the mechanism can be totally covered by the integrated faceplate to maintain a perfect wall finishing. PerfectFace® Switch Architecture is the perfection of aesthetic value and installation efficiency.





## Picture perfect, photo instant







Circular base design Pieno's circular base design can easily fit into the common 60mm diameter wall opening for a faster and more convenient installation in false walls or furniture.

## Top quality

Made of corrosion resistant, heat resistant, and impact resistant polycarbonate

IEC, BS, SS, MS, GB, CCC and/or IS compliant

All RoHS compliant