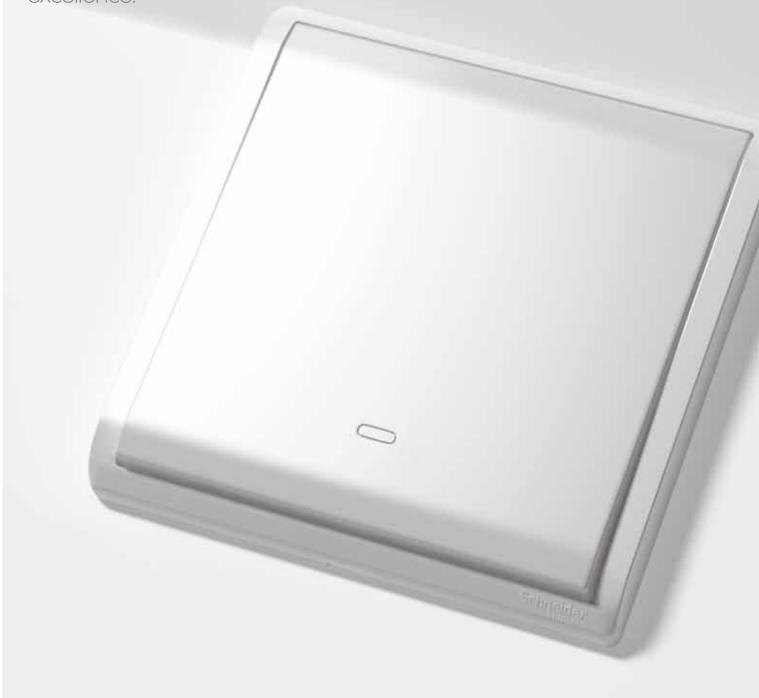

Pieno, a switch that pushes the boundaries, for the big-hearted and the open-minded.

Uncluttered design with a distinctive jumbo dolly and an overall slim profile, Pieno has pushed the boundaries of the switch design paradigm. Each dolly fills its space, reaching the edges like no other. The maximized space of the integrated faceplate has enlightened the clean and clutter-free design, and seamlessly fits in to any space. Bold straight lines accented by small curves bring sleekness to the muscular design language. Pieno is yet another switch to aspire to among the wide spectrum of Schneider Electric's design excellence.

Conceived as the perfect combination between form and function, Pieno presents an overall slim profile despite the jumbo dolly, thanks to the innovative SS Mechanism. The 3-degree short throw switching angle is half that of the conventional rocker-type switch, confirming Pieno's status as the "Slim Rocker". The flutter-free switching reduces vibration and sparks, and the switch is operated by a softer press, which delivers a "Sure Click" plus improved durability and reliability.

PerfectFace® Switch Architecture consists of two patented designs that bring unprecedented integrity to the moving parts in rocker-type switches. The dollies and surround are integrated into one piece, removing one installation step while keeping a consistent distance and perfect alignment between dollies and surround. The grid plate is uniquely designed to contour the wall to minimize gaps between the switch and an uneven wall after installation. Moreover, excessive paint on the mechanism can be totally covered by the integrated faceplate to maintain a perfect wall finishing. PerfectFace® Switch Architecture is the perfection of aesthetic value and installation efficiency.