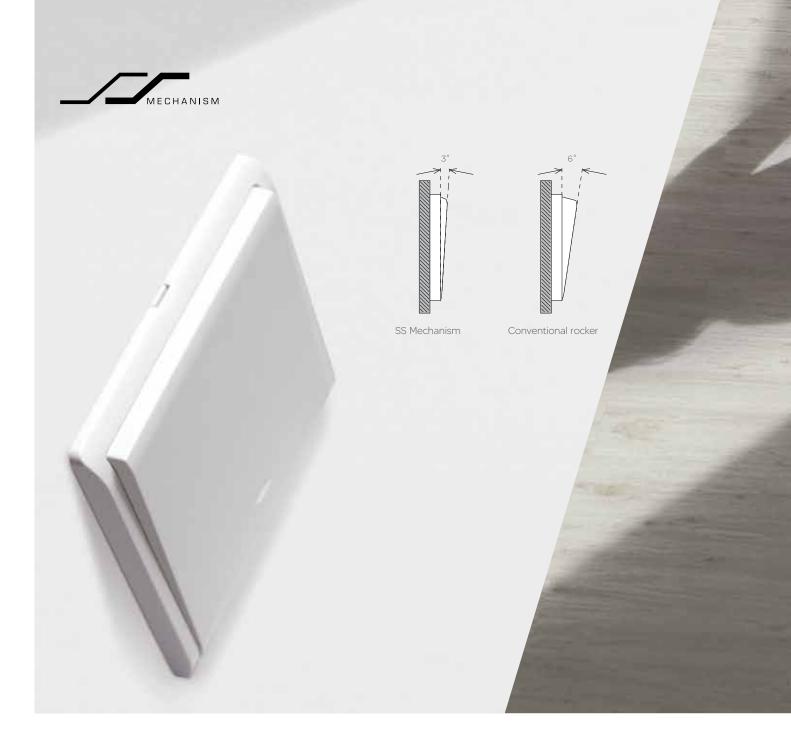

Conceived as the perfect combination between form and function, Pieno presents an overall slim profile despite the jumbo dolly, thanks to the innovative SS Mechanism. The 3-degree short throw switching angle is half that of the conventional rocker-type switch, confirming Pieno's status as the "Slim Rocker". The flutter-free switching reduces vibration and sparks, and the switch is operated by a softer press, which delivers a "Sure Click" plus improved durability and reliability.