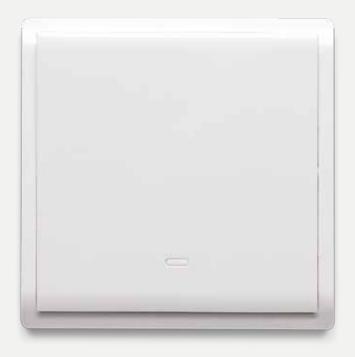

Pieno, a switch that pushes the boundaries, for the big-hearted and the open-minded.

Uncluttered design with a distinctive jumbo dolly and an overall slim profile, Pieno has pushed the boundaries of the switch design paradigm. Each dolly fills its space, reaching the edges like no other. The maximized space of the integrated faceplate has enlightened the clean and clutter-free design, and seamlessly fits in to any space. Bold straight lines accented by small curves bring sleekness to the muscular design language. Pieno is yet another switch to aspire to among the wide spectrum of Schneider Electric's design excellence.

Conceived as the perfect combination between form and function, Pieno presents an overall slim profile despite the jumbo dolly, thanks to the innovative SS Mechanism. The 3-degree short throw switching angle is half that of the conventional rocker-type switch, confirming Pieno's status as the "Slim Rocker". The flutter-free switching reduces vibration and sparks, and the switch is operated by a softer press, which delivers a "Sure Click" plus improved durability and reliability.