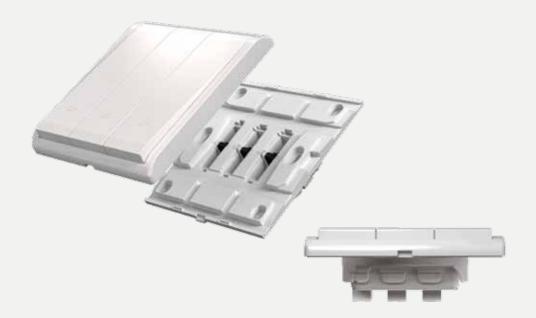

PerfectFace® Switch Architecture consists of two patented designs that bring unprecedented integrity to the moving parts in rocker-type switches. The dollies and surround are integrated into one piece, removing one installation step while keeping a consistent distance and perfect alignment between dollies and surround. The grid plate is uniquely designed to contour the wall to minimize gaps between the switch and an uneven wall after installation. Moreover, excessive paint on the mechanism can be totally covered by the integrated faceplate to maintain a perfect wall finishing. PerfectFace® Switch Architecture is the perfection of aesthetic value and installation efficiency.

## Picture perfect, photo instant

Circular base design Pieno's circular base design can easily fit into the common 60mm diameter wall opening for a faster and more convenient installation in false walls or furniture.