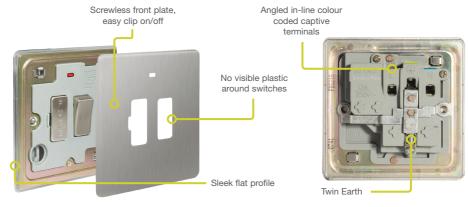

# nexus flatplate wiring accessories

Slimline screwless and screwed accessories available in a range of decorative metal finishes

## Features & Finishes





### Nexus Screwless Flatplate is available in four stocked finishes



Brushed Steel



Polished Chrome



Black Nickel



Polished Brass

For specification projects, BG can offer a wider selection of finishes. Or, if the project demands, any finish can be created to suit the requirement. Examples include:



Matt Black



Antique Brass



Cream



Pearl Nickel

# Nexus Flatplate Screwless

### Euro Module - Range Extension

A flexible solution of power, data, telephone, television and audio combinations to suit the wide ranging needs of the customer.

- · Select the desired combination of front plate and module(s)
- · Simple installation, wire the module through the front plate aperture then click the module into place
- · Modules of mains and extra low voltage rating must not be fitt