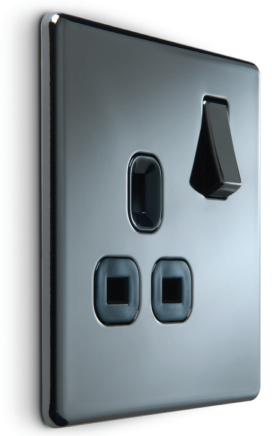

# nexus flatplate wiring accessories

Slimline screwless and screwed accessories available in a range of decorative metal finishes

## Features & Finishes





### Nexus Screwless Flatplate is available in four stocked finishes



Brushed Steel



Polished Chrome



Black Nickel



Polished Brass

For specification projects, BG can offer a wider selection of finishes. Or, if the project demands, any finish can be created to suit the requirement. Examples include:



Matt Black



Antique Brass



Cream



Pearl Nickel

# Nexus Flatplate Screwless

### Euro Module - Range Extension

A flexible solution of power, data, telephone, television and audio combinations to suit the wide ranging needs of the customer.

- · Select the desired combination of front plate and module(s)
- · Simple inst