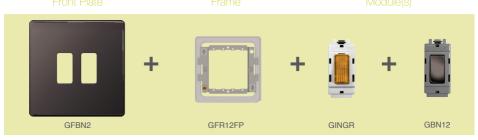

### Grid - Range Extension

A customisable selection of power grid modules that provide a seamless appearance with the associated wiring accessories.

- · Select the desired combination of front plate, frame and grid module(s)
- Simple installation, wire the module through the front plate aperture then click the module into place

Finish

For full information see our Nexus Grid