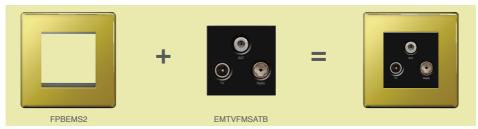

### Euro Module - Range Extension

A flexible solution of power, data, telephone, television and audio combinations to suit the wide ranging needs of the customer.

- · Select the desired combination of front plate and module(s)
- · Simple installation, wire the module through the front plate aperture then click the module into place
- · Modules of mains and extra low voltage rating must not be fitted to the same front plate aperture Ref. BS 7671:2008

Front Plate Module(s) Finish

For full information see our Euro Module Range