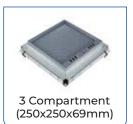

IP 55 3 Gang Switch



IP 55 Single Switch



IP 55 Double Socket

## **SCHNEIDER**







## **BG - UK**



IP 66 Stainless Steel 1 Gang



IP 66 Stainless Steel 2 Gang Switch



IP 66 SS Single Socket



IP 66 SS Double Socket



IP 661 Gang



IP 66 2 Gang



IP 66 Bell Press





IP 66 - Empty encloser

# **EURO MODULE**

## **BG - UK**







24 Gang BSS **Grid Switch** 

## **BG** - UK







## BG - UK



2 Module Black **Universal Socket** 







2 Module USB Socket











**ARTEOR™** 



## **HOME ACCESSORIES FAMILY**

USB Adaptor
 Extension
 Cable Reel

























## **FLOOR & DESKTOP POWER FAMILY**

MarbleCarpetPopupIP44/66

## **LEGRAND**



3 Compartments



Popup Box (3 Module)



Gold Brass Popup Box (4 Module)



Gold Round Popup Box (IP66)

## **DAVIS**





(250x250x56mm)



(125x250x56)

**SCHNEIDER** 



## **PANASONIC**



Compartment (320x230x83mm)





**Panasonic** 







## **INDUSTRIAL PRODUCTS FAMILY**

● Junction Box ● Cable Gland ● Plug & Socket ● RCD ● Fastening System

## **WISKA**















The fastening technology saves you 60% of your working time.











































## **CONNECTOR FAMILY**

ScrewlessWater TightLever Connection



Gelbox (IPX8)



2 Conductor (TRP)



3 Conductor (TRP)



5 Conductor (TRP)



2 Conductor (Gray)



3 Conductor (Gray)



5 Conductor (Gray)



Screwless **End Stop** 



Coupler Ethernet



Push Wire Connector 2 Pole



Push Wire Connector 4 Pole



Connector 6 Pole















## **INFORMATION TECHNOLOGY FAMILY**

● UPS ● Structured Cabling ● CCTV











#