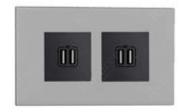

## **ARTEOR**

Switch

Gold Brass 2 Gang Switch

Twin USB

3 Gang Switch

3 Gang Switch

**BG-UK** 

Evolve 1 Gang Switch

Evolve 2 Gang Switch

**Evolve Single** Socket

**Evolve Double Socket** + USB

FAB 3 Gang Switch

FAB Single Universal Socket + USB

FAB Double Socket with Twin USB