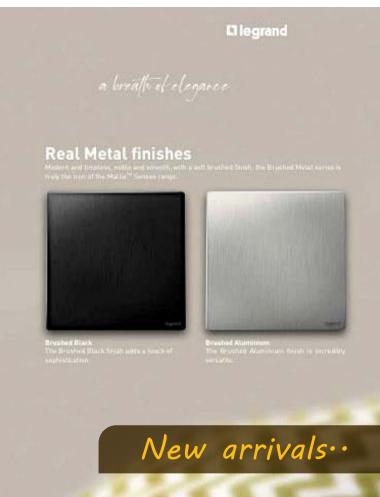

## ARTEOR

Single Switch

4 Gang Switch

Single socket + USB

Double socket A&C USB

Soft Aluminum 1 Gang switch

4 Gang Switch

Twin x 2 USB Socket