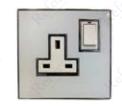

## **BG-UK**





## ARTEOR



Mirror Black 1Gang



Mirror Black Single Socket



Mirror Black 3 Gang Switch









## **LEGRAND**



1 Gang Switch



Galion Matt Black 3 Gang switch



Galion Matt Black Single socket + USB



Galion Matt Black Double Socket

BLACK







□ legrand



Mallia Matt Black 4 Gang Socket



Mallia Matt Black Single socket + USB



Mallia Matt Black Double socket

## **BELANKO**



1 Gang Switch



45A DP Switch



Single Socket UNI + USB



Double Socket UNI

## **SCHNEIDER**

BLACK



Pieno Matt Black 1 Gang Switch



Pieno Matt Black 3 Gang switch



Single Socket



Double Socket + USB

## **BG-UK**



Matt Black 1 Gang Switch



2 Gang Switch



Single Socket



Double Socket

## **ARTEOR**



Mirror White 1 Gang switch



Mirror White 3 Gang a switch



Mirror White Single Socket



Mirror White Data Socket



1 Gang Switch



3 Gang Switch



Twin USB



5A Socket

## **LEGRAND**



2 Gang Switch



Galion White 4 Gang Switch



Galion White Single Socket + USB



Galion White **Double Socket** 



3 Gang Switch



Belanko S white 2 Gang



Mallia White Single Socket UNI





Belanko S Single Socket



Belanko S 20A DP switch



Synergy White 1 Gang



Synergy white 6 Gang

## **SCHNEIDER**



AvatarOn White 2 Gang Switch



AvatarOn White Single Socket



AvatarOn White Single Socket + USB



**Double Socket** 







**BG-UK** 



Neo Slimline White 1 Gang Switch



Neo Slimline White 4 Gang





## **LEGRAND**









IP 55 3 Gang Switch



IP 55 Single Switch



IP 55 Double Socket

## **SCHNEIDER**







## **BG - UK**



IP 66