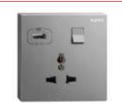

## LEGRAND

3 Gang Switch

20A DP Switch

Single Socket + USB

Double Socket + USB

## BG - UK

1 Gang Switch

**Double Switch Socket** 