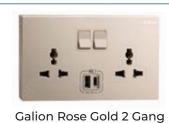

## **LEGRAND**

Galion Rose Gold 2 Gang Switch

Galion Rose Gold 3 Gang Switch

Galion Rose Gold Socket with USB

Socket with USB

4 Gang Switch

Wine Gold Single socket + USB

Wine Gold 1 Gang Universal Socket