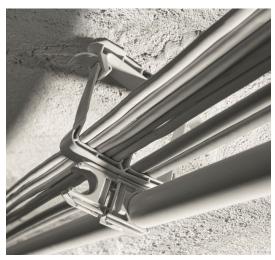

## Areas of application:

For the multiple carrying of up to 80 sheathed cables with Ø 10 mm.

#### Installation Guide:

- Drill a 6mm Ø hole
- Put the SH in the drill hole
- Insert cable/s into the SH
- Close the locking tab of the SH
- If required an EC clamp, in any pipe diameter size can be attached directly to the SH

GTIN (EAN)

The SH holder forms a closed ring around the sheathed cables and can be re-opened using a handle.