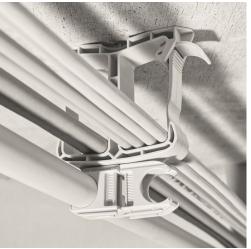

## Areas of application:

For the multiple carrying of up to 80 sheathed cables with Ø 10 mm.

## Product benefits/properties:

Even when installed, the cable holder can be easily opened and closed again. This allows cables to be easily added and removed. There is the option to fit the Schnabl EC Euro clip on to the SH cable holder.