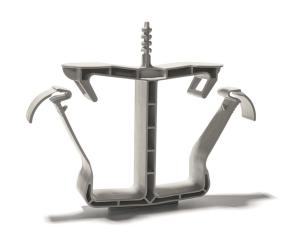

# SH 80 cable holder 30550

## Product benefits/properties:

Even when installed, the cable holder can be easily opened and closed again. This allows cables to be easily added and removed. There is the option to fit the Schnabl EC Euro clip on to the SH cable holder.

GTIN (EAN)

The SH holder forms a closed ring around the sheathed cables and can be re-opened using a handle.